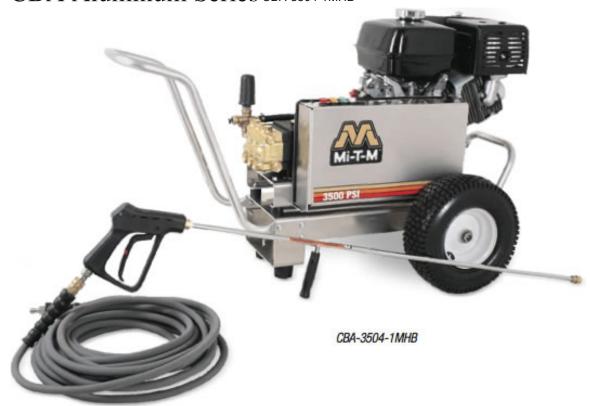

# CBA Aluminum Series CBA-3504-1MHB

The popular CBA Series of pressure washers features a lightweight aluminum frame, base plate and belt guard making it one of the most lightweight, yet industrial-quality models in the industry. The patented vibration isolation plate is designed to absorb vibration and noise and will reduce movement of the unit while it is running.

#### **Pump**

- Belt drive triplex piston AR or General pump with ceramic plungers
- Stainless-steel and brass unloader with adjustable pressure
- Forged brass manifold
- Thermal relief valve
- Water filter with clear sleeve for screen inspection

#### Engine

- Performance-proven engine with low-oil protection

#### Frame

- Light, corrosion resistant aluminum frame
- 1-inch aluminum tube handles for easier pulling
- Aluminum base plate Two-piece belt guard for quick access to belts
- Solid 7/8-inch diameter full-length threaded axle
- Pneumatic tires with tubes for longer life Dual rubber isolators

### Unit Includes

- Quick connect nozzles (0°, 15°, 25° and 40°)
- 50-foot x 3/8-inch non-marking hose with quick connects, swivel and bend restrictors
- Professional-grade insulated trigger gun with safety lock-off
- 48-inch lance with rubber grip Warranties